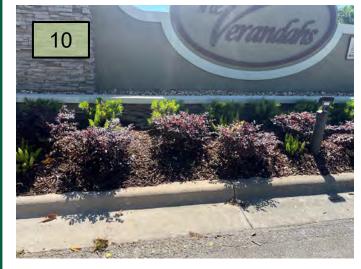

### Verandahs

9. Replace the Saint Augustine under warranty before you get to the exit gate on Chenwood Ave.(Pic 9)

10. We are still missing the Asparagus fern on the outbound side of Chenwood Ave at the main monument please install a new plant.(pic 10)