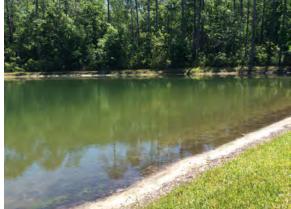

#### 140

#### **Comments:**

Normal growth observed

Minor Submersed Slender Spikerush sprouting along the south cove.

#### **Action Required:**

Routine maintenance next visit

#### **Target:**

Submersed vegetation

April 2024

April 2024