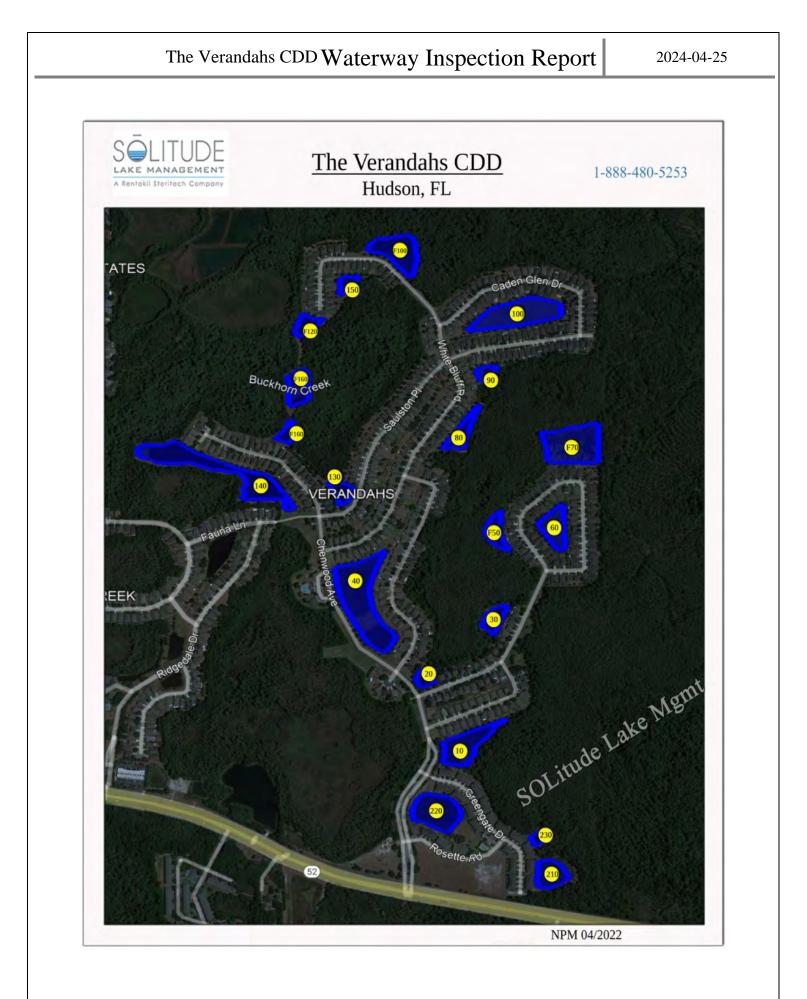

#### Prepared by:

Jason Diogo, Aquatic Biologist

Wesley Chapel Field Office SOLITUDELAKEMANAGEMENT.COM 888.480.LAKE (5253)

| The Verandahs CDD Waterway Inspection | Report | 2024-04-25 |
|---------------------------------------|--------|------------|
| TABLE OF CONTENTS                     |        |            |
|                                       | Р      | g          |
| SITE ASSESSMENTS                      |        |            |
| PONDS140,130,80                       | 3      |            |
| PONDS90,100,F100                      | 4      |            |
| PONDSF120,F160a, 1                    | 5      |            |
| PONDS 150                             | 6      |            |
| MANAGEMENT/COMMENTS SUMMARY           |        | 6,7        |
| SITE MAP                              |        | 8          |