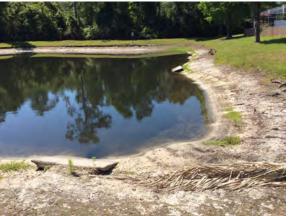

#### 140

#### **Comments:**

Normal growth observed

Minor Submersed Slender Spikerush sprouting along the south cove.

#### **Action Required:**

Routine maintenance next visit

#### **Target:**

Submersed vegetation

April 2024

April 2024