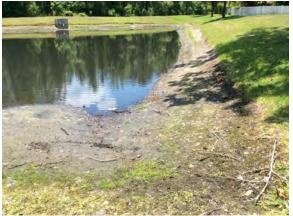

#### Requires attention

Minor shoreline weeds on exposed banks. Trees along the perimeter need trimming to allow vehicle access(right).

#### Requires attention

The pond itself has minor shoreline weed growth on exposed banks. Large branch needs to be removed for access to the entire perimeter(right).