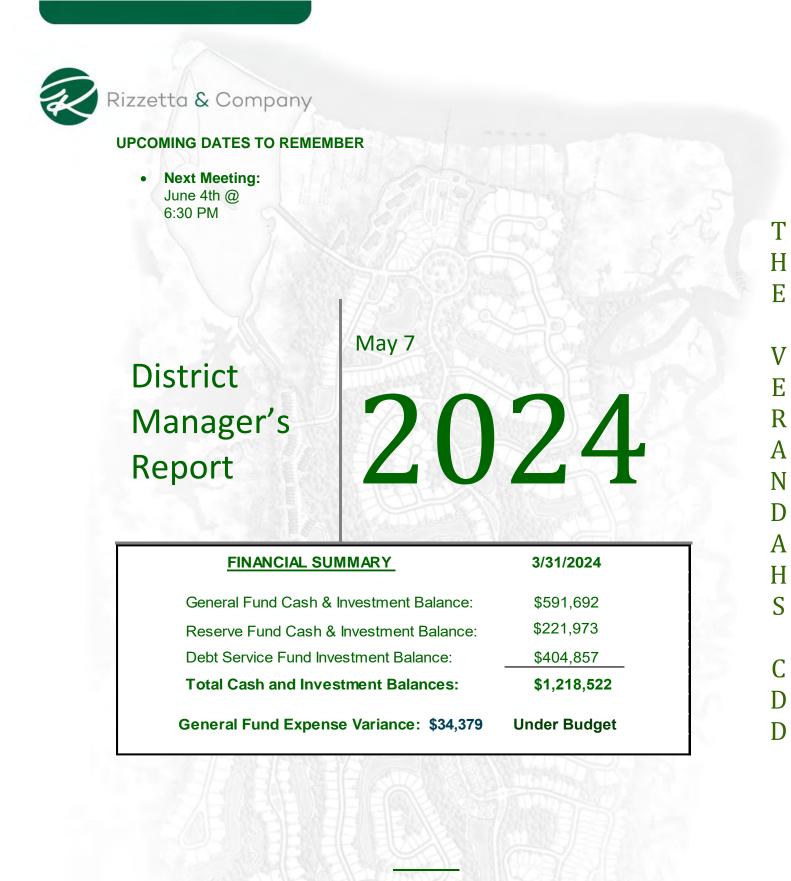

#### <u>District Office – Wesley Chapel, Florida (813) 994-1001</u> Mailing Address – 3434 Colwell Avenue Suite 200, Tampa, Florida 33614

April 30, 2024