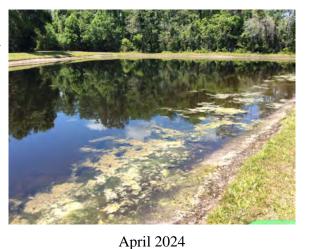

#### 130

#### **Comments:**

Treatment in progress

#### **Action Required:**

Routine maintenance next visit

#### **Target:**

Submersed vegetation

80

April 2024

April 2024