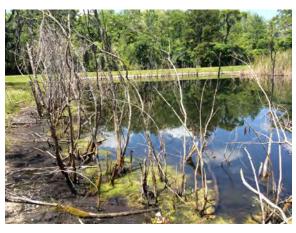

#### 140

#### **Comments:**

Normal growth observed

Minor Submersed Slender Spikerush sprouting along the south cove.

#### **Action Required:**

Routine maintenance next visit

#### **Target:**

Submersed vegetation

April 2024

April 2024