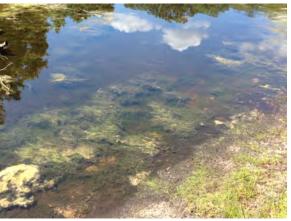

#### Site: F120

#### **Comments:**

#### Treatment in progress

Site has moderate submersed SSR which is topping out and causing minor algal activity. Both were treated at the time of inspection. Expect algae to fall out in 7 days and SSR in 6-8 weeks.

#### **Action Required:**

Routine maintenance next visit

#### **Target:**

Submersed vegetation

April 2024