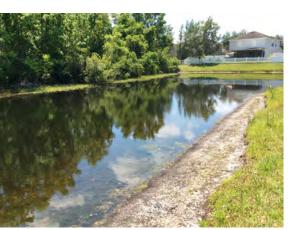

#### ~

F100

### **Comments:**

Site looks good Site is in excellent condition. No

issues were observed at the time of inspection.

#### **Action Required:**

Routine maintenance next visit

**Target:** 

April 2024

April 2024

SOLITUDE LAKE MANAGEMENT

2024-04-25