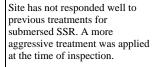

#### Treatment in progress

Site has moderate submersed SSR which is topping out and causing minor algal activity. Both were treated at the time of inspection. Expect algae to fall out in 7 days and SSR in 6-8 weeks.

The SSR can be seen in sites 130, F120, and F160a. 130 has been treated during previous maintenance visits, but has only seen about a 30% reduction in growth. A more aggressive treatment was applied during today's inspection to obtain better results. We'll continue to monitor all these sites during future visits, and re-apply more herbicide as needed, until the desired results are achieved.