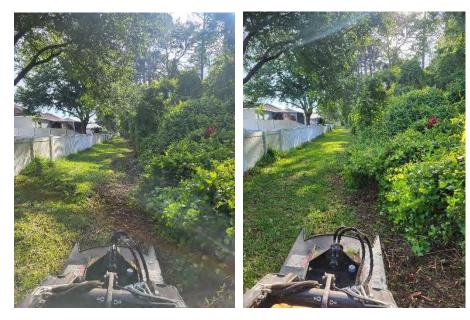

- 1. Diagnose and check the irrigation in the Saint Augustine on the inbound side of the main entrance to the community. Is this corner irrigated?
- 2. Diagnose the hot spotting in the Saint Augustine just past Southbridge Terrace on Chenwood Ave on the east side.(pic 2)

- 3. Diagnose and treat the browning in the center island in the front of the Amenity center in the recently install Saint Augustine.([ic 3>)
- 4. Eradicate the bed weeds in the beds around the Amenity Center.