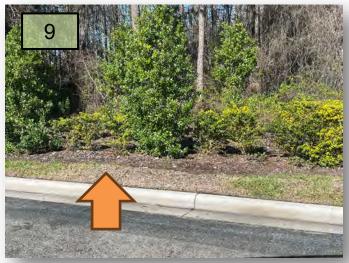

### Verandahs

9. Replace the Saint Augustine under warranty before you get to the exit gate on Chenwood Ave.(Pic 9)

10. We are still missing the Asparagus fern on the outbound side of Chenwood Ave at the main monument please install a new plant.(pic 10)