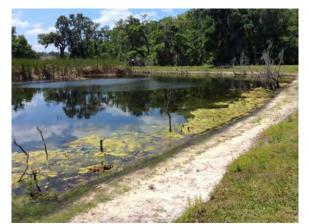

#### **Comments:**

#### Requires attention

Minor shoreline weeds on exposed banks. Trees along the perimeter need trimming to allow vehicle access(right).

#### **Action Required:**

Routine maintenance next visit

#### **Target:**

Shoreline weeds

April 2024

April 2024

2024-04-25