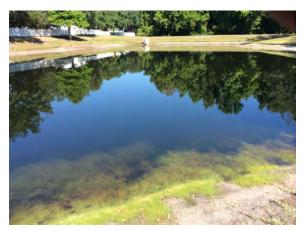

#### ~

F100

### **Comments:**

Site looks good Site is in excellent condition. No

issues were observed at the time of inspection.

#### **Action Required:**

Routine maintenance next visit

**Target:** 

April 2024

April 2024

SOLITUDE LAKE MANAGEMENT

2024-04-25