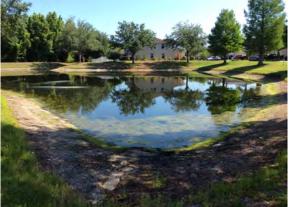

#### 140

#### **Comments:**

Normal growth observed

Minor Submersed Slender Spikerush sprouting along the south cove.

#### **Action Required:**

Routine maintenance next visit

#### **Target:**

Submersed vegetation

April 2024

April 2024